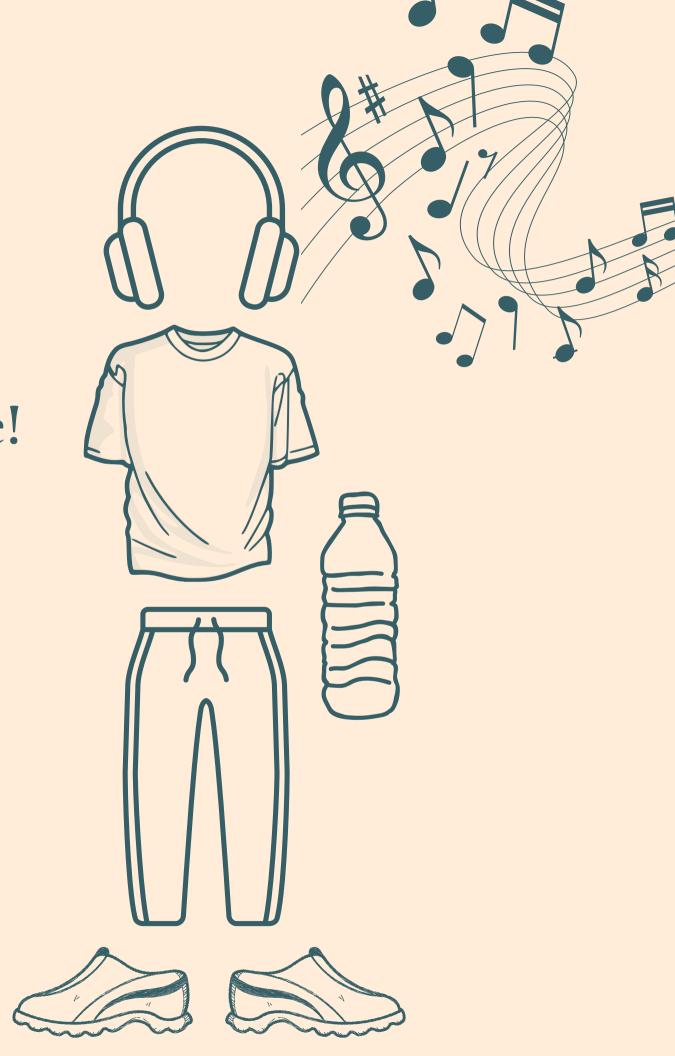

# What to bring

- Water Bottle
- Slippers and/or shoes only for inside use!
- Comfortable Pants
- Comfortable Shirt
- Warm clothes for outside
- Swimming suit for sauna night
- Headphones
- Your Favorite Song